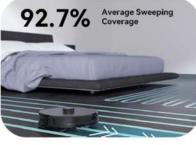

#### Cleaner

Navigation: LiDAR
Wall sensor: dToF sensor
Wall sensor: Infrared
Cleaning Rounter: Planning
Suction Power: Up to 4500Pa
Duration: Max 110min
Battery: 3200mAh
Charging Time: 4h
Working Noise: 65dB