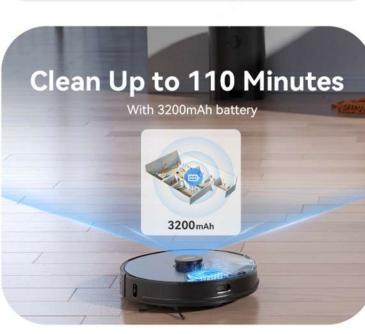

#### Cleaner

Navigation: LiDAR
Wall sensor: dToF sensor
Wall sensor: Infrared
Cleaning Rounter: Planning
Suction Power: Up to 4500Pa
Duration: Max 110min
Battery: 3200mAh
Charging Time: 4h
Working Noise: 65dB