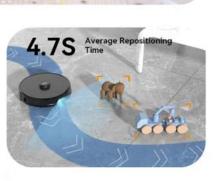

#### Cleaner

Navigation: LiDAR
Wall sensor: dToF sensor
Wall sensor: Infrared
Cleaning Rounter: Planning
Suction Power: Up to 4500Pa
Duration: Max 110min
Battery: 3200mAh
Charging Time: 4h
Working Noise: 65dB