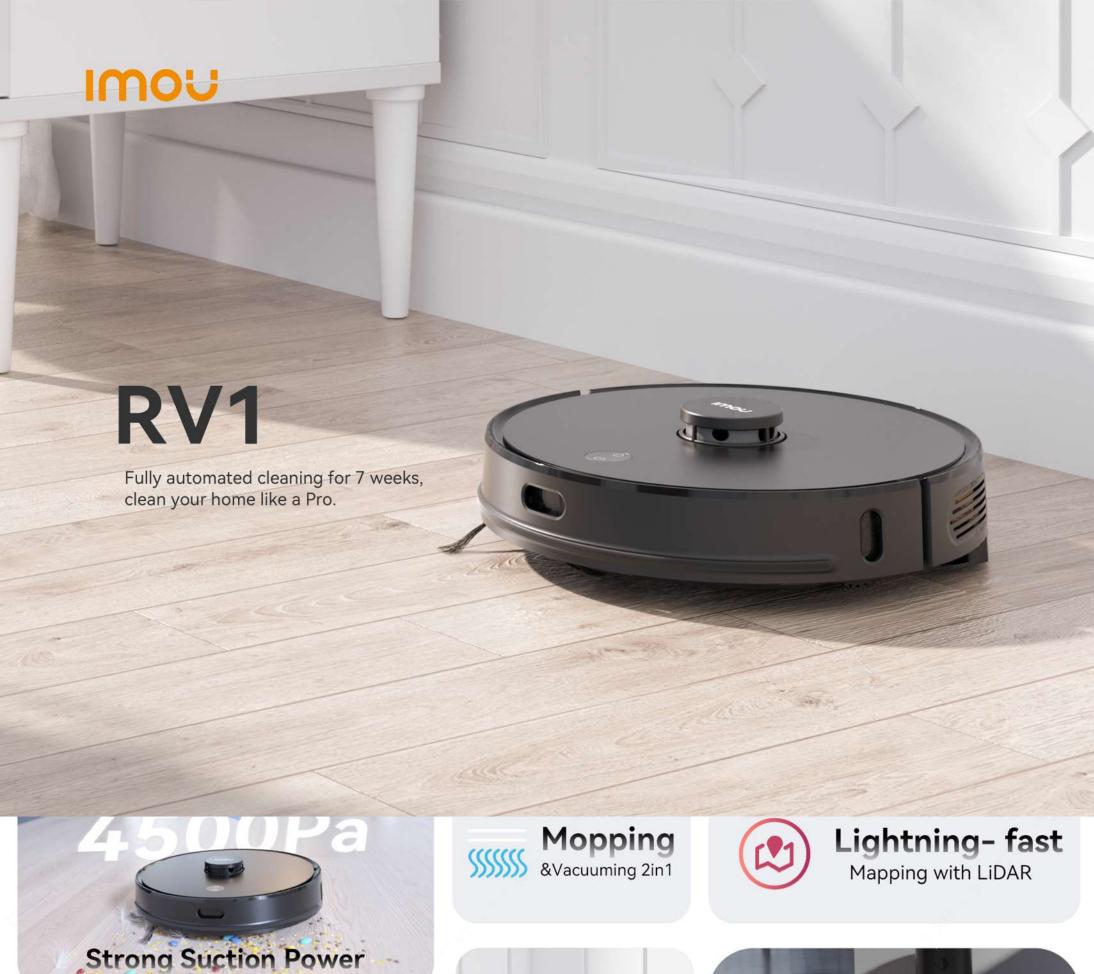

#### Cleaner

Navigation: LiDAR
Wall sensor: dToF sensor
Wall sensor: Infrared
Cleaning Rounter: Planning
Suction Power: Up to 4500Pa
Duration: Max 110min
Battery: 3200mAh
Charging Time: 4h
Working Noise: 65dB