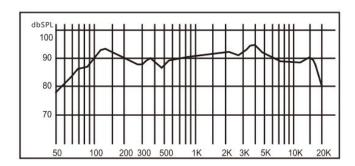

0V, 1.5 ~ 10W with multiple terminals
- 6.5" paper cone driver unit
- Max. SPL.: 102±2 dB
- Effective Freq. Range 80Hz ~ 14kHz
- Rated power output at 10W
- High sensitivity(92±2dB)
- High-class steel material

# **Specifications**

| Model                     |      | DSP803     |
|---------------------------|------|------------|
| Speaker Unit              |      | 6.5″×1     |
| Rated Power               |      | 10W        |
| Line Voltage              | 70V  | 1.5W/3W/5W |
|                           | 100V | 3W/6W/10W  |
| Sensitivity (1m, 1W)      |      | 92+2dB     |
| Max. SPL (1m)             |      | 102+2dB    |
| Effective Frequency Range |      | 80Hz-14kHz |
| Weight                    |      | 1.1kg      |

## **Product Information**

### Freq. Response

(dB SPL, 1W, 1m)



#### **Distortion**

(THD<1.5% 1W, 1m, 200Hz-10kHz)



#### **Dimensions**