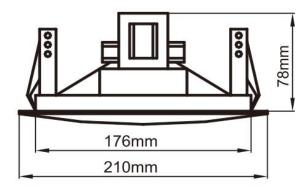

.: 102±2 dB
- Effective Freq. Range 80Hz ~ 14kHz
- Rated power output at 10W
- High sensitivity(92±2dB)
- High-class steel material

# **Specifications**

| Model                     |      | DSP803     |
|---------------------------|------|------------|
| Speaker Unit              |      | 6.5″×1     |
| Rated Power               |      | 10W        |
| Line Voltage              | 70V  | 1.5W/3W/5W |
|                           | 100V | 3W/6W/10W  |
| Sensitivity (1m, 1W)      |      | 92+2dB     |
| Max. SPL (1m)             |      | 102+2dB    |
| Effective Frequency Range |      | 80Hz-14kHz |
| Weight                    |      | 1.1kg      |

## **Product Information**

### Freq. Response

(dB SPL, 1W, 1m)



#### **Distortion**

(THD<1.5% 1W, 1m, 200Hz-10kHz)



#### **Dimensions**