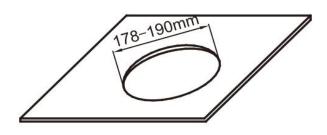

102±2 dB
- Effective Freq. Range 80Hz ~ 14kHz
- Rated power output at 10W
- High sensitivity(92±2dB)
- High-class steel material

# **Specifications**

| Model                     |      | DSP803     |
|---------------------------|------|------------|
| Speaker Unit              |      | 6.5″×1     |
| Rated Power               |      | 10W        |
| Line Voltage              | 70V  | 1.5W/3W/5W |
|                           | 100V | 3W/6W/10W  |
| Sensitivity (1m, 1W)      |      | 92+2dB     |
| Max. SPL (1m)             |      | 102+2dB    |
| Effective Frequency Range |      | 80Hz-14kHz |
| Weight                    |      | 1.1kg      |

## **Product Information**

### Freq. Response

(dB SPL, 1W, 1m)



#### **Distortion**

(THD<1.5% 1W, 1m, 200Hz-10kHz)



#### **Dimensions**