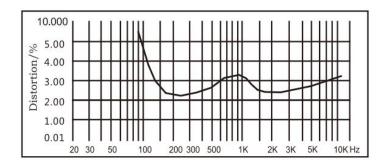

driver unit
- Max. SPL.: 102±2 dB
- Effective Freq. Range 80Hz ~ 14kHz
- Rated power output at 10W
- High sensitivity(92±2dB)
- High-class steel material

# **Specifications**

| Model                     |      | DSP803     |
|---------------------------|------|------------|
| Speaker Unit              |      | 6.5″×1     |
| Rated Power               |      | 10W        |
| Line Voltage              | 70V  | 1.5W/3W/5W |
|                           | 100V | 3W/6W/10W  |
| Sensitivity (1m, 1W)      |      | 92+2dB     |
| Max. SPL (1m)             |      | 102+2dB    |
| Effective Frequency Range |      | 80Hz-14kHz |
| Weight                    |      | 1.1kg      |

## **Product Information**

### Freq. Response

(dB SPL, 1W, 1m)



#### **Distortion**

(THD<1.5% 1W, 1m, 200Hz-10kHz)



#### **Dimensions**