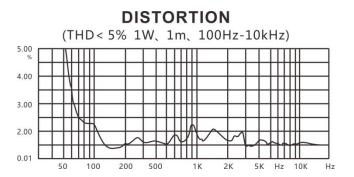

### **Specifications**

| Model                     |      | DSP112      |
|---------------------------|------|-------------|
| Speaker Unit              |      | 4.5″×1      |
| Rated Power               |      | 6W          |
| Voltage Input             | 70V  | 1.5W-3W-5W  |
|                           | 100V | 3W-6W       |
| Sensitivity (1m, 1W)      |      | 91±2dB      |
| MAX. SPL. (1m)            |      | 98±2dB      |
| Effective Frequency Range |      | 180Hz-18kHz |