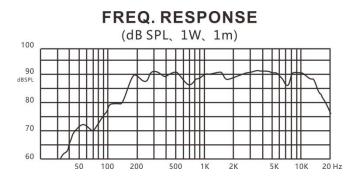

### **Specifications**

| Model                     |      | DSP112      |
|---------------------------|------|-------------|
| Speaker Unit              |      | 4.5″×1      |
| Rated Power               |      | 6W          |
| Voltage Input             | 70V  | 1.5W-3W-5W  |
|                           | 100V | 3W-6W       |
| Sensitivity (1m, 1W)      |      | 91±2dB      |
| MAX. SPL. (1m)            |      | 98±2dB      |
| Effective Frequency Range |      | 180Hz-18kHz |