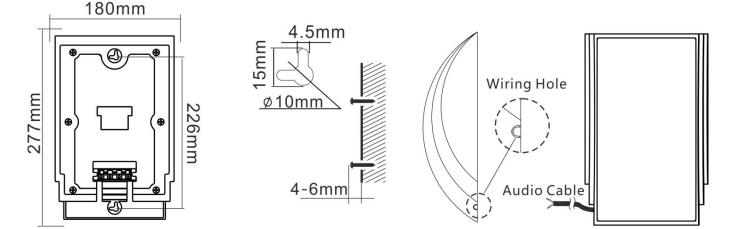

zontal and vertical installation.
- Made of high quality engineering plastics, with long-term durability, no deformation, no fading.
- Excellent damping for driver surround, with long service life, high sensitivity, and clear and bright sound.

### **Specifications**

| Model                     |      | DSP112      |
|---------------------------|------|-------------|
| Speaker Unit              |      | 4.5″×1      |
| Rated Power               |      | 6W          |
| Voltage Input             | 70V  | 1.5W-3W-5W  |
|                           | 100V | 3W-6W       |
| Sensitivity (1m, 1W)      |      | 91±2dB      |
| MAX. SPL. (1m)            |      | 98±2dB      |
| Effective Frequency Range |      | 180Hz-18kHz |

Size (H×W×D)

Weight

## **Product Information**





## Installation