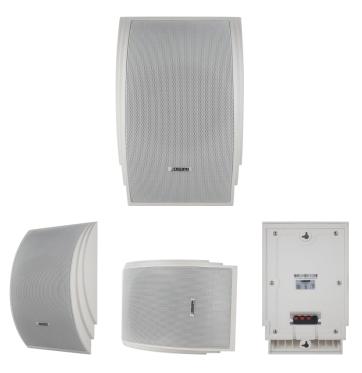

### Description

This product is a wall-mounted speaker. With several terminals, it can be widely used in hotels, commercial buildings, shopping malls, schools, and entertainment places. The speaker is made of high quality engineering plastics, which can be mounted horizontally or vertically.

#### **Features**

- With several terminals, suitable for different fields.
- With hanging holes on the machine, support horizontal and vertical installation.
- Made of high quality engineering plastics, with long-term durability, no deformation, no fading.
- Excellent damping for driver surround, with long service life, high sensitivity, and clear and bright sound.

## **Product Information**