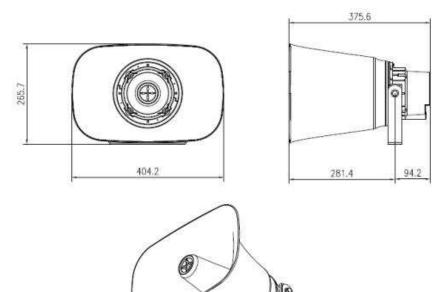

#### **Dimension Diagram**

Frequency Response @ /1W/1m

#### Features

- Rated power: 50W
- Input signal:70/100V&8 Ω
- Input power: 6W/12.5W/25W/50W
- Frequency response: 280Hz-4.5kHz
- Sensitivity 106 $\pm$ 2dB;
- MAX SPL: 123±2dB
- Color: White, support OEM color
- IP rating: IP66
- Dimensions(W×H×L): 404\*266\*376mm