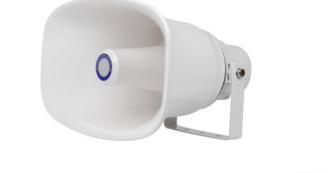

#### **Description**

The DSP1650 waterproof horn speaker, with ABS horn and stainless steel bracket special designed for extreme weather conditions and outdoor installations. This speaker is solid and durable, long lifetime, high acoustic quality and wide coverage. Suitable for vehicle-bone, station, wharf, square installations for public security, tourism, teaching, transportation and environment use. 70V/100V transformer with variable power adaption.

#### Features

- Rated power: 50W
- Input signal:70/100V&8 Ω
- Input power: 6W/12.5W/25W/50W
- Frequency response: 280Hz-4.5kHz
- Sensitivity 106 $\pm$ 2dB;
- MAX SPL: 123±2dB
- Color: White, support OEM color
- IP rating: IP66
- Dimensions(W×H×L): 404\*266\*376mm