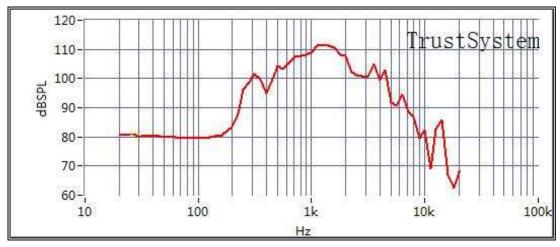

|
|---------------------|------------------------------------------------------------|
| Weight              | 4.2kg                                                      |
| Material&Finish     | Finish: White ;                                            |
|                     | Horn: ABS, Bracket: Steel                                  |
| Working Environment | Temp -20 $^\circ C$ ~ +40 $^\circ C$ , Humidity 45% ~ 85%, |
|                     | Elevation under 1000 m, Dust, corrosive gas or             |
|                     | vibration which requires special condition must not        |
|                     | exist                                                      |

### Product Information

#### **Dimension Diagram**



Frequency Response @ /1W/1m